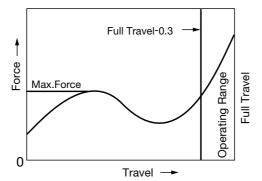

# Characteristics

#### MECHANICAL SPECIFICATIONS

| Item                  | Specifications  |
|-----------------------|-----------------|
| Maximum Force         | 50g             |
| Full Travel           | 2mm             |
| Operating Life        | 10,000,000times |
| Operating Temp. Range | −5°C~+50°C      |
| Storage Temp. Range   | −20°C~+60°C     |