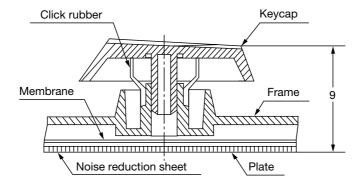

- Mounting the chip diode on membrane (Mitsumi's own technology) has come to solve the problem of the N-key rollover which is indispensable for personal computers.



# SPECIFICATIONS

#### **ELECTRICAL SPECIFICATIONS**

| Item               | Specifications |
|--------------------|----------------|
| Max. Rating        | 12V DC, 1mA    |
| Bounce             | 10 msec, max.  |
| Contact Resistance | 1kΩ, max.      |

#### MECHANICAL SPECIFICATIONS

| Item                  | Specifications  |
|-----------------------|-----------------|
| Maximum Force         | 50g             |
| Full Travel           | 2mm             |
| Operating Life        | 10,000,000times |
| Operating Temp. Range | −5°C~+50°C      |
| Storage Temp. Range   | −20°C~+60°C     |

# Characteristics



# Construction



Unit: mm