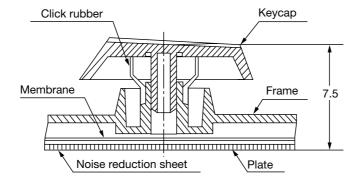

Mounting the chip diode on membrane (Mitsumi's own technology) has come to solve the problem of the N-key rollover which is indispensable for personal computers.



## SPECIFICATIONS

#### **ELECTRICAL SPECIFICATIONS**

| Item               | Specifications |
|--------------------|----------------|
| Max. Rating        | 12V DC, 1mA    |
| Bounce             | 10 msec, max.  |
| Contact Resistance | 1kΩ, max.      |

#### MECHANICAL SPECIFICATIONS

| Item                  | Specifications  |
|-----------------------|-----------------|
| Maximum Force         | 50g             |
| Full Travel           | 1.5mm           |
| Operating Life        | 10,000,000times |
| Operating Temp. Range | −5°C~+50°C      |
| Storage Temp. Range   | −20°C~+60°C     |

# Characteristics



# Construction



Unit: mm