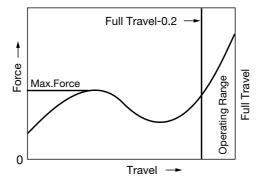

# Characteristics

#### MECHANICAL SPECIFICATIONS

| Item                  | Specifications  |
|-----------------------|-----------------|
| Maximum Force         | 50g             |
| Full Travel           | 1.5mm           |
| Operating Life        | 10,000,000times |
| Operating Temp. Range | −5°C~+50°C      |
| Storage Temp. Range   | −20°C~+60°C     |